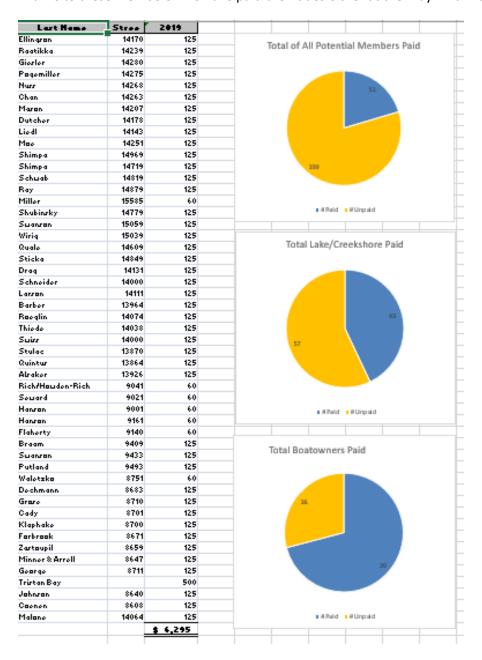

## **RLAA Members paid 2019 dues**

As of February 9, 2020, there were 51 RLAA members who paid their dues for 2019. Lakeshore/Creekshore dues are \$125; Lake view/Creek view are \$60.

Note: Our goal is to exceed last year's amount of \$5,500. In 2019-2020, we are planning 3 major projects which will exceed \$20,000. We presently have \$25,000 in savings/checking with the goal to maintain at least a \$10,000 balance at all times.